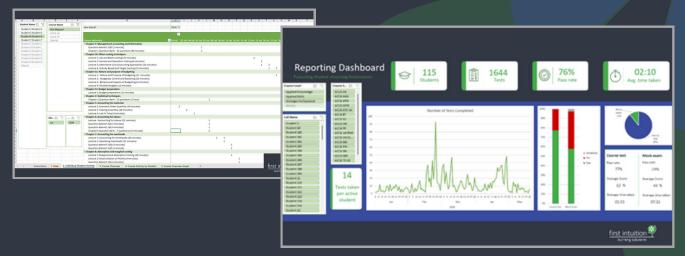

## **New Data Analytics**

As an added feature of EDGE, we have introduced new data analysis tools and student reporting functionality to support student performance and progression.

Welcome to ACCA Financial Reporting